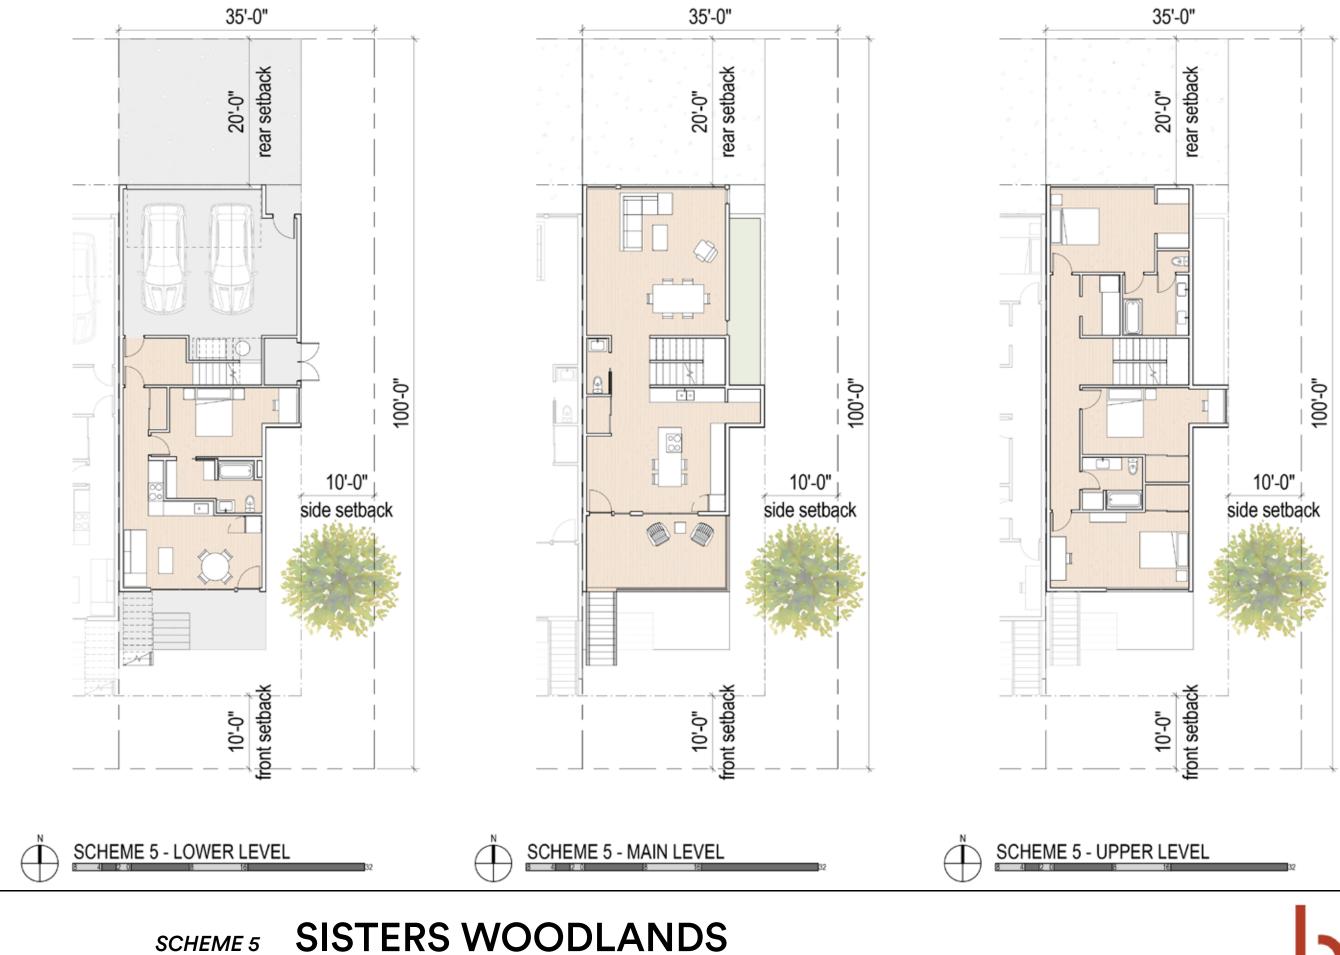

## b SISTERS WOODLANDS TOWNHOUSE STUDY

SCHEME 5 DATE: 14 APRIL 2021

**TOWNHOUSE STUDY** Representational/ conceptual only (subject to change)

ARCHITECTS | DESIGNERS BUILD

Type text here

Scheme 5 - Side

SCHEME 5 DATE: 14 APRIL 2021