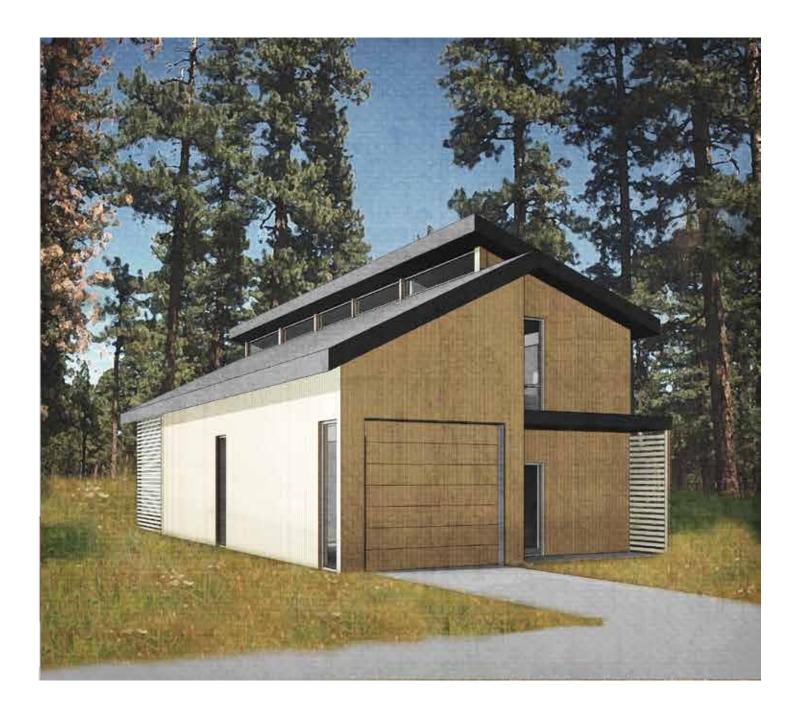

## 2-LEVEL COTTAGE PLAN SISTERS WOODLANDS

40'-0" x 70'-0" LOT COTTAGE STUDY

Representational/ conceptual only (subject to change)

Scheme 5 - Front

Scheme 5 - Rear

FIRST FLOOR AREA: 738 sf SECOND FLOOR AREA: 477 sf TOTAL FLOOR AREA: 1215 sf LOT COVERAGE: 1551 sf (55%)