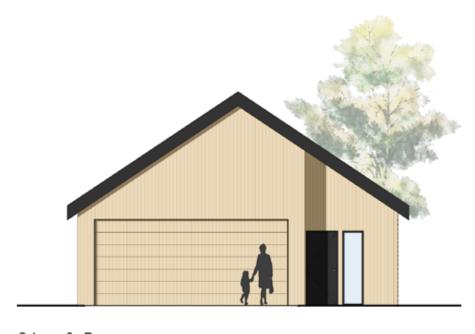

## 2-LEVEL COTTAGE PLAN SISTERS WOODLANDS

DATE: 17 FEBRUARY 2021 36'-6" x 75'-0" LOT COTTAGE STUDY

Scheme 3 - Front

Scheme 3 - Rear

GROSS FLOOR AREA: 797 sf LOT COVERAGE: 1606 sf (57%)

LOT SIZE: 2800 sf

1-LEVEL COTTAGE PLAN

## SISTERS WOODLANDS

40'-0" x 70'-0" LOT COTTAGE STUDY DATE: 17 FEBRUARY 2021

Scheme 4 - Front

Scheme 4 - Rear

FIRST FLOOR AREA: 723 sf SECOND FLOOR AREA: 509 sf TOTAL FLOOR AREA: 1232 sf LOT COVERAGE: 1530 sf (55%)