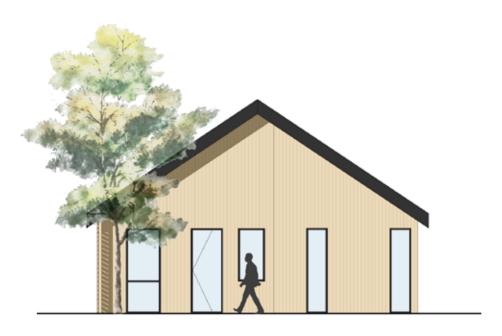

## 2-LEVEL COTTAGE PLAN SISTERS WOODLANDS

DATE: 17 FEBRUARY 2021 36'-6" x 75'-0" LOT COTTAGE STUDY

Scheme 3 - Front

Scheme 3 - Rear

GROSS FLOOR AREA: 797 sf LOT COVERAGE: 1606 sf (57%)

LOT SIZE: 2800 sf

1-LEVEL COTTAGE PLAN

## SISTERS WOODLANDS

40'-0" x 70'-0" LOT COTTAGE STUDY DATE: 17 FEBRUARY 2021

Scheme 4 - Front

Scheme 4 - Rear

FIRST FLOOR AREA: 723 sf SECOND FLOOR AREA: 509 sf TOTAL FLOOR AREA: 1232 sf LOT COVERAGE: 1530 sf (55%)