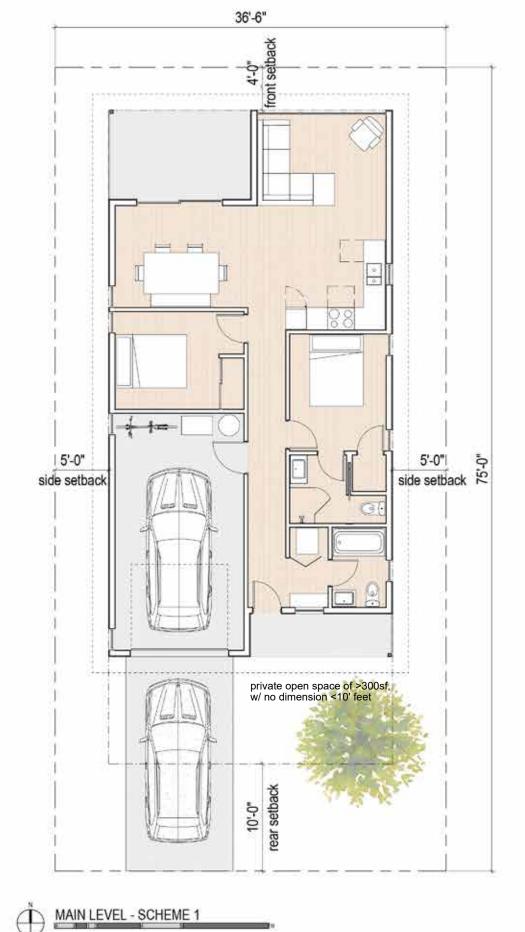

GROSS FLOOR AREA: 817 sf LOT COVERAGE: 1593 sf (58%)

LOT SIZE: 2737.5 sf



## 1-LEVEL COTTAGE PLAN SISTERS WOODLANDS

DATE: 17 FEBRUARY 2021 36'-6" x 75'-0" LOT COTTAGE STUDY









1-LEVEL COTTAGE VIEWS







Scheme 2 - Front



Scheme 2 - Rear

FIRST FLOOR AREA: 752 sf SECOND FLOOR AREA: 426 sf TOTAL FLOOR AREA: 1178 sf LOT COVERAGE: 1571 sf (57%)

LOT SIZE: 2737.5 sf





## 2-LEVEL COTTAGE PLAN SISTERS WOODLANDS

DATE: 17 FEBRUARY 2021 36'-6" x 75'-0" LOT COTTAGE STUDY













Scheme 3 - Front



Scheme 3 - Rear

GROSS FLOOR AREA: 797 sf LOT COVERAGE: 1606 sf (57%)

LOT SIZE: 2800 sf



1-LEVEL COTTAGE PLAN

## SISTERS WOODLANDS

40'-0" x 70'-0" LOT COTTAGE STUDY DATE: 17 FEBRUARY 2021













Scheme 4 - Front



Scheme 4 - Rear

FIRST FLOOR AREA: 723 sf SECOND FLOOR