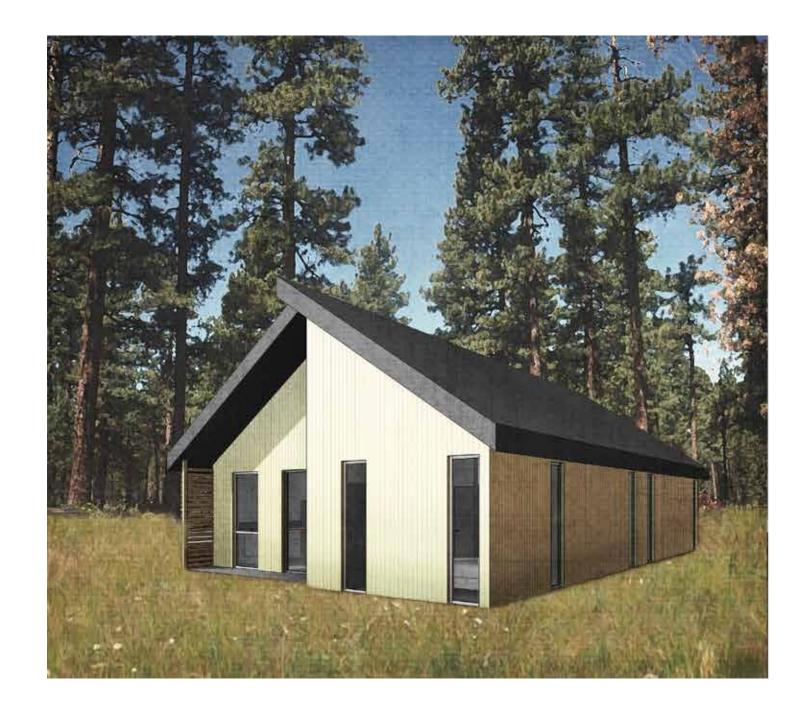

## 2-LEVEL COTTAGE PLAN SISTERS WOODLANDS

40'-0" x 70'-0" LOT COTTAGE STUDY

Representational/ conceptual only (subject to change)

Scheme 5 - Front

Scheme 5 - Rear

FIRST FLOOR AREA: 738 sf SECOND FLOOR AREA: 477 sf TOTAL FLOOR AREA: 1215 sf LOT COVERAGE: 1551 sf (55%)