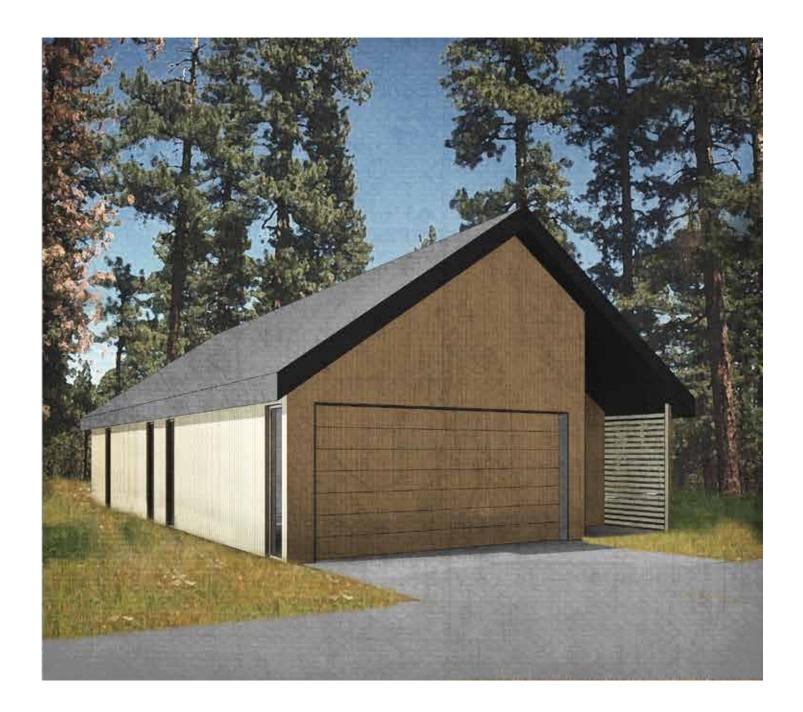

## 2-LEVEL COTTAGE PLAN SISTERS WOODLANDS

40'-0" x 70'-0" LOT COTTAGE STUDY

Representational/ conceptual only (subject to change)

Scheme 5 - Front

Scheme 5 - Rear

FIRST FLOOR AREA: 738 sf SECOND FLOOR AREA: 477 sf TOTAL FLOOR AREA: 1215 sf LOT COVERAGE: 1551 sf (55%)