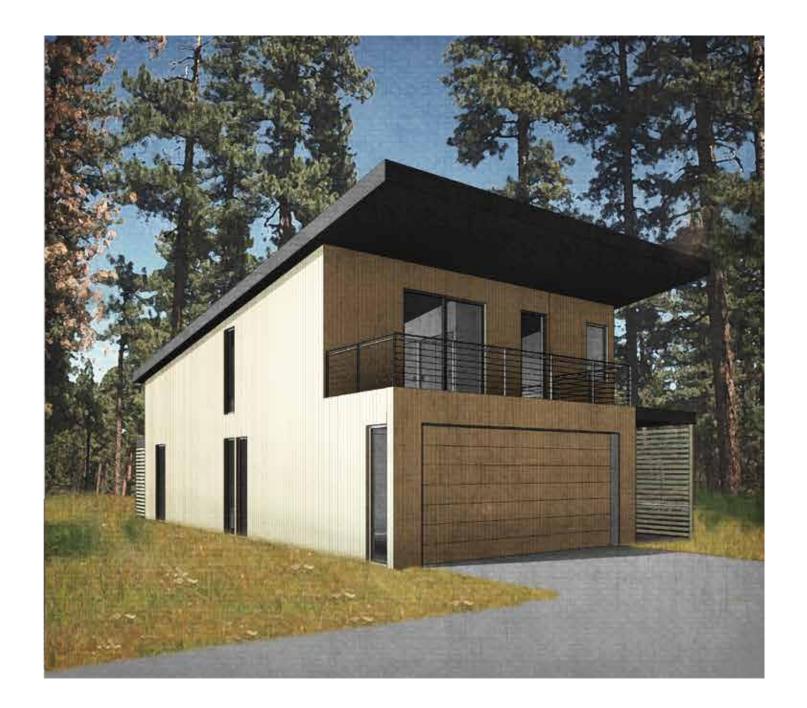

## 2-LEVEL COTTAGE PLAN SISTERS WOODLANDS

40'-0" x 70'-0" LOT COTTAGE STUDY

Representational/ conceptual only (subject to change)

Scheme 5 - Front

Scheme 5 - Rear

FIRST FLOOR AREA: 738 sf SECOND FLOOR AREA: 477 sf TOTAL FLOOR AREA: 1215 sf LOT COVERAGE: 1551 sf (55%)

LOT SIZE: 2800 sf

DATE: 17 FEBRUARY 2021

2-LEVEL COTTAGE PLAN SISTERS WOODLANDS

40'-0" x 70'-0" LOT COTTAGE STUDY