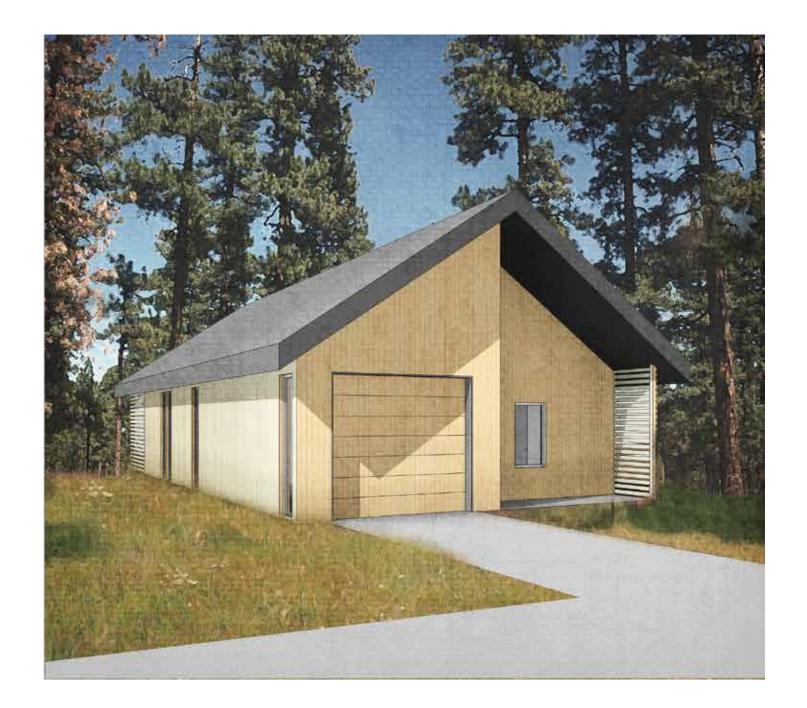

## 1-LEVEL COTTAGE PLAN SISTERS WOODLANDS

DATE: 17 FEBRUARY 2021 36'-6" x 75'-0" LOT COTTAGE STUDY

1-LEVEL COTTAGE VIEWS

Scheme 2 - Front

Scheme 2 - Rear

FIRST FLOOR AREA: 752 sf SECOND FLOOR AREA: 426 sf TOTAL FLOOR AREA: 1178 sf LOT COVERAGE: 1571 sf (57%)