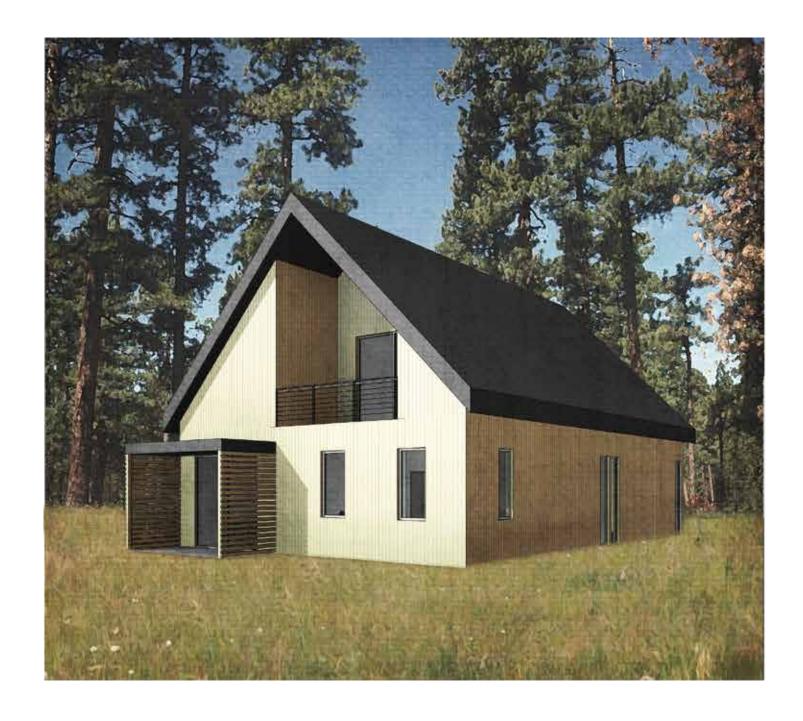

## 2-LEVEL COTTAGE PLAN SISTERS WOODLANDS

DATE: 17 FEBRUARY 2021 36'-6" x 75'-0" LOT COTTAGE STUDY

Scheme 3 - Front

Scheme 3 - Rear

GROSS FLOOR AREA: 797 sf LOT COVERAGE: 1606 sf (57%)

LOT SIZE: 2800 sf

1-LEVEL COTTAGE PLAN

## SISTERS WOODLANDS

40'-0" x 70'-0" LOT COTTAGE STUDY DATE: 17 FEBRUARY 2021

Scheme 4 - Front

Scheme 4 - Rear

FIRST FLOOR AREA: 723 sf SECOND FLOOR AREA: 509 sf TOTAL FLOOR AREA: 1232 sf LOT COVERAGE: 1530 sf (55%)