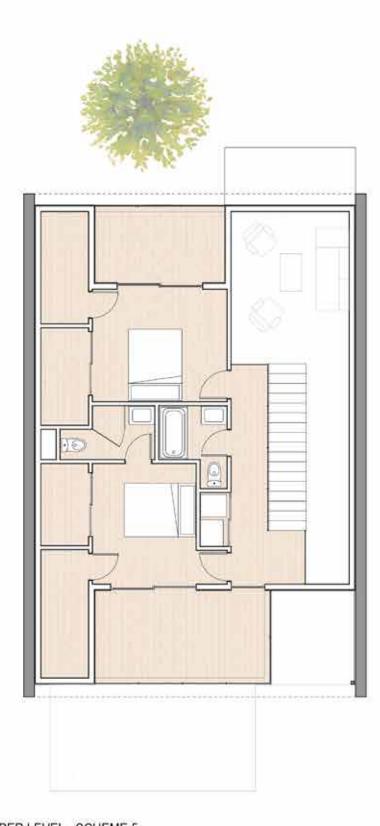

## 2-LEVEL COTTAGE PLAN SISTERS WOODLANDS

40'-0" x 70'-0" LOT COTTAGE STUDY

Representational/ conceptual only (subject to change)

Scheme 5 - Front

Scheme 5 - Rear

FIRST FLOOR AREA: 738 sf SECOND FLOOR AREA: 477 sf TOTAL FLOOR AREA: 1215 sf LOT COVERAGE: 1551 sf (55%)

LOT SIZE: 2800 sf

DATE: 17 FEBRUARY 2021

2-LEVEL COTTAGE PLAN SISTERS WOODLANDS

40'-0" x 70'-0" LOT COTTAGE STUDY