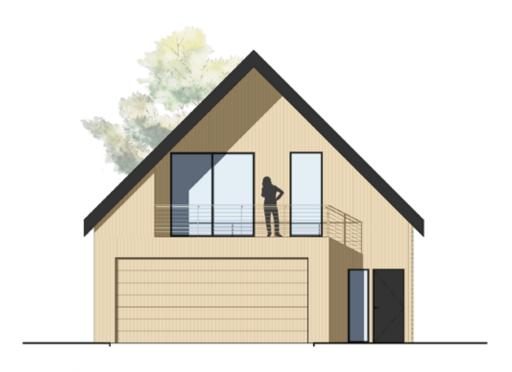

## 2-LEVEL COTTAGE PLAN SISTERS WOODLANDS

40'-0" x 70'-0" LOT COTTAGE STUDY

Representational/ conceptual only (subject to change)

Scheme 5 - Front

Scheme 5 - Rear

FIRST FLOOR AREA: 738 sf SECOND FLOOR AREA: 477 sf TOTAL FLOOR AREA: 1215 sf LOT COVERAGE: 1551 sf (55%)

LOT SIZE: 2800 sf

DATE: 17 FEBRUARY 2021

2-LEVEL COTTAGE PLAN SISTERS WOODLANDS

40'-0" x 70'-0" LOT COTTAGE STUDY