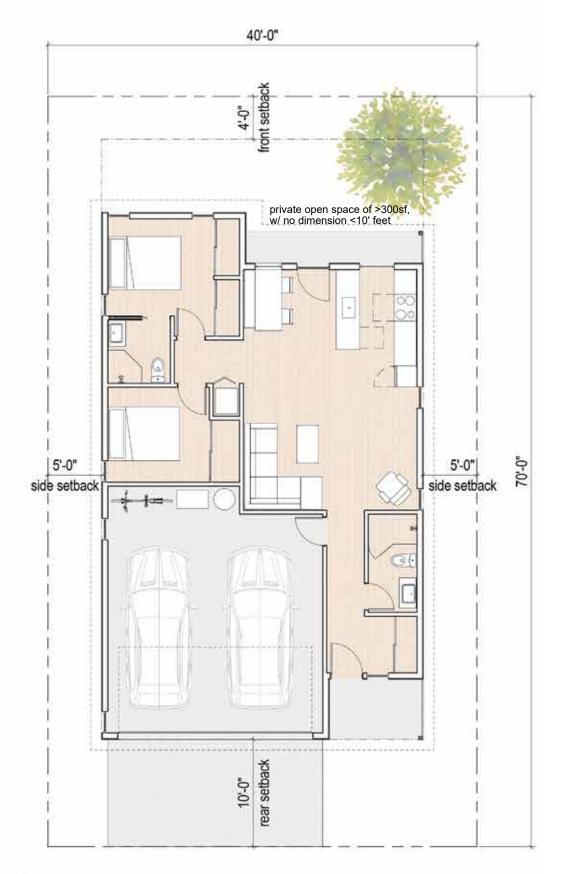

## 2-LEVEL COTTAGE PLAN SISTERS WOODLANDS

DATE: 17 FEBRUARY 2021 36'-6" x 75'-0" LOT COTTAGE STUDY

Scheme 3 - Front

Scheme 3 - Rear

GROSS FLOOR AREA: 797 sf LOT COVERAGE: 1606 sf (57%)

LOT SIZE: 2800 sf

1-LEVEL COTTAGE PLAN

## SISTERS WOODLANDS

40'-0" x 70'-0" LOT COTTAGE STUDY DATE: 17 FEBRUARY 2021

Scheme 4 - Front

Scheme 4 - Rear

FIRST FLOOR AREA: 723 sf SECOND FLOOR AREA: 509 sf TOTAL FLOOR AREA: 1232 sf LOT COVERAGE: 1530 sf (55%)