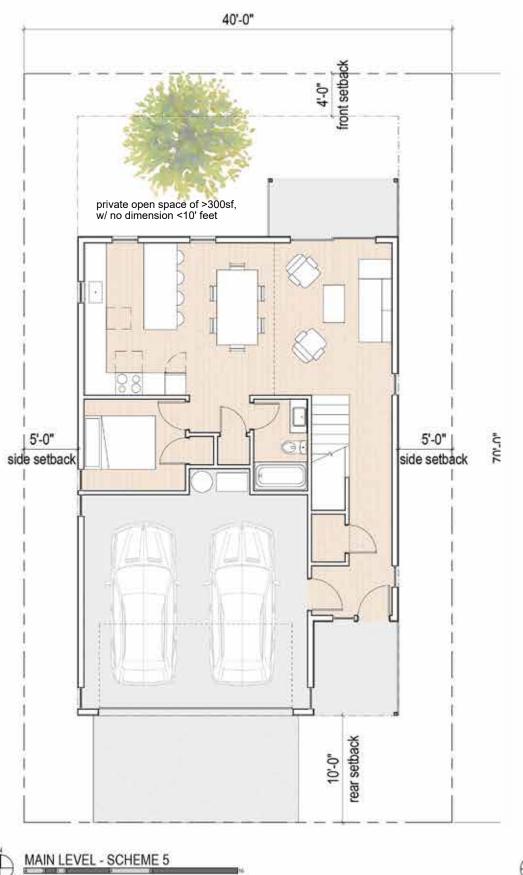

## 2-LEVEL COTTAGE PLAN SISTERS WOODLANDS

40'-0" x 70'-0" LOT COTTAGE STUDY

Representational/ conceptual only (subject to change)

Scheme 5 - Front

Scheme 5 - Rear

FIRST FLOOR AREA: 738 sf SECOND FLOOR AREA: 477 sf TOTAL FLOOR AREA: 1215 sf LOT COVERAGE: 1551 sf (55%)

LOT SIZE: 2800 sf

DATE: 17 FEBRUARY 2021

2-LEVEL COTTAGE PLAN SISTERS WOODLANDS

40'-0" x 70'-0" LOT COTTAGE STUDY