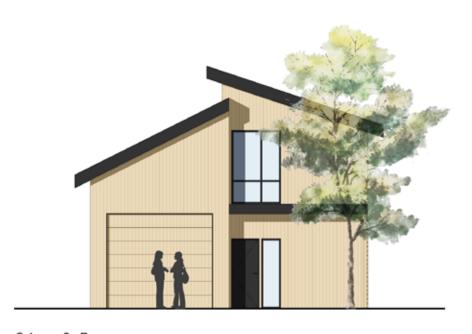

## 1-LEVEL COTTAGE PLAN SISTERS WOODLANDS

DATE: 17 FEBRUARY 2021 36'-6" x 75'-0" LOT COTTAGE STUDY

1-LEVEL COTTAGE VIEWS

Scheme 2 - Front

Scheme 2 - Rear

FIRST FLOOR AREA: 752 sf SECOND FLOOR AREA: 426 sf TOTAL FLOOR AREA: 1178 sf LOT COVERAGE: 1571 sf (57%)