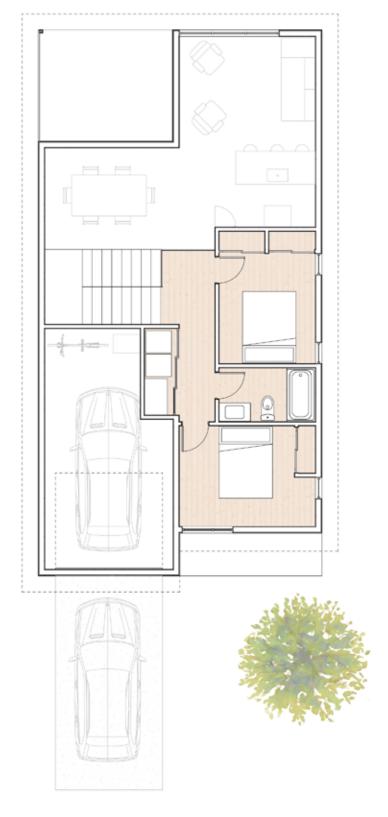

## 1-LEVEL COTTAGE PLAN SISTERS WOODLANDS

DATE: 17 FEBRUARY 2021 36'-6" x 75'-0" LOT COTTAGE STUDY

1-LEVEL COTTAGE VIEWS

Scheme 2 - Front

Scheme 2 - Rear

FIRST FLOOR AREA: 752 sf SECOND FLOOR AREA: 426 sf TOTAL FLOOR AREA: 1178 sf LOT COVERAGE: 1571 sf (57%)

LOT SIZE: 2737.5 sf