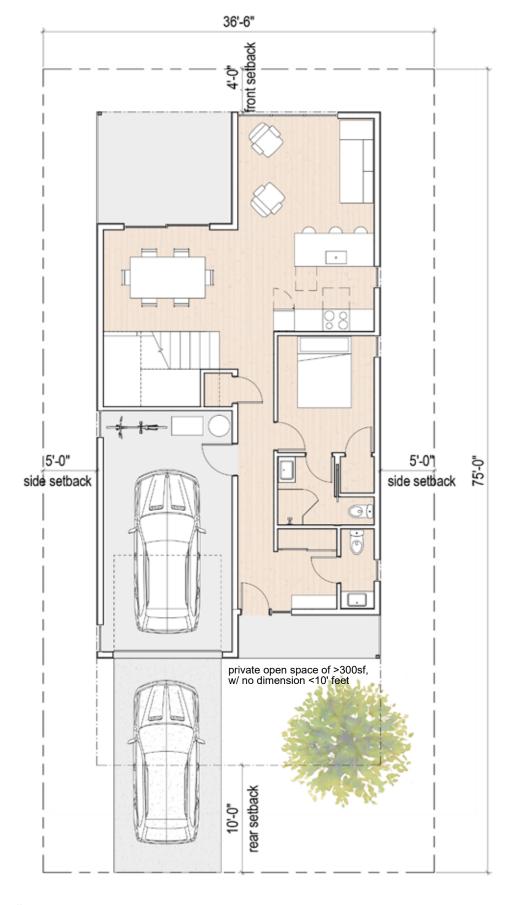

GROSS FLOOR AREA: 817 sf LOT COVERAGE: 1593 sf (58%)

LOT SIZE: 2737.5 sf

## 1-LEVEL COTTAGE PLAN SISTERS WOODLANDS

DATE: 17 FEBRUARY 2021 36'-6" x 75'-0" LOT COTTAGE STUDY

1-LEVEL COTTAGE VIEWS

Scheme 2 - Front

Scheme 2 - Rear

FIRST FLOOR AREA: 752 sf SECOND FLOOR AREA: 426 sf TOTAL FLOOR AREA: 1178 sf LOT COVERAGE: 1571 sf (57%)

LOT SIZE: 2737.5 sf