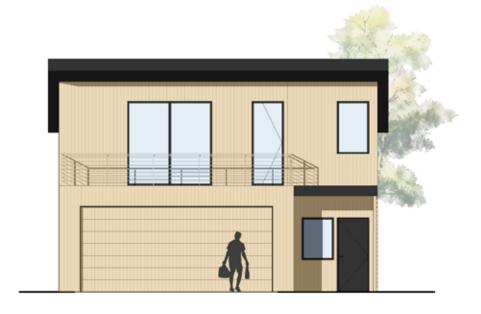

## SISTERS WOODLANDS

40'-0" x 70'-0" LOT COTTAGE STUDY DATE: 17 FEBRUARY 2021

Scheme 4 - Front

Scheme 4 - Rear

FIRST FLOOR AREA: 723 sf SECOND FLOOR AREA: 509 sf TOTAL FLOOR AREA: 1232 sf LOT COVERAGE: 1530 sf (55%)