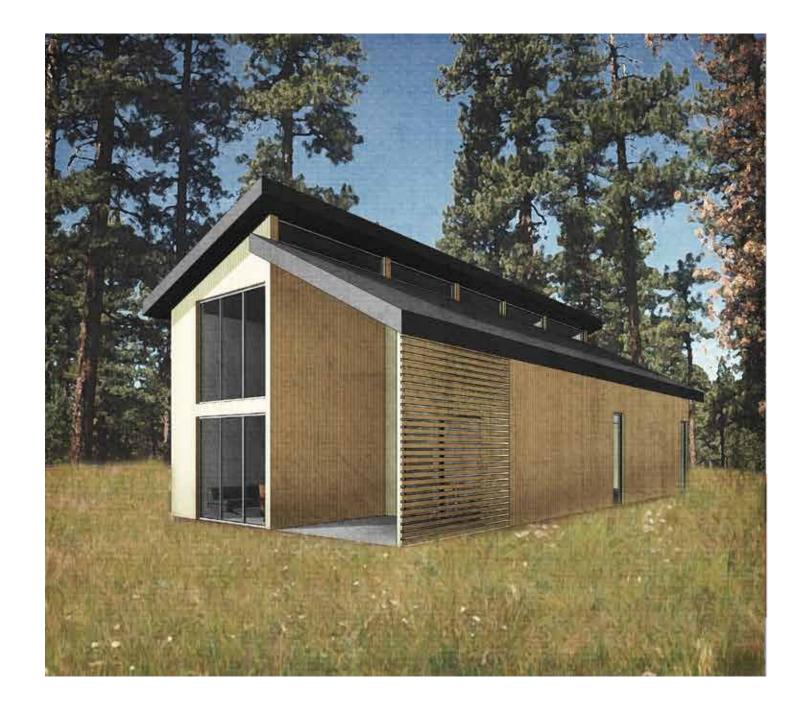

## 2-LEVEL COTTAGE PLAN SISTERS WOODLANDS

40'-0" x 70'-0" LOT COTTAGE STUDY

Representational/ conceptual only (subject to change)

Scheme 5 - Front

Scheme 5 - Rear

FIRST FLOOR AREA: 738 sf SECOND FLOOR AREA: 477 sf TOTAL FLOOR AREA: 1215 sf LOT COVERAGE: 1551 sf (55%)