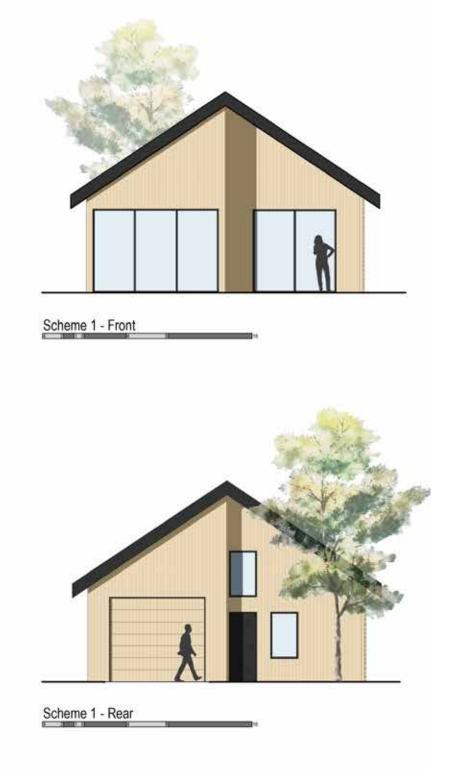

GROSS FLOOR AREA: 817 sf LOT COVERAGE: 1593 sf (58%)

LOT SIZE: 2737.5 sf



## 1-LEVEL COTTAGE PLAN SISTERS WOODLANDS

DATE: 17 FEBRUARY 2021 36'-6" x 75'-0" LOT COTTAGE STUDY









1-LEVEL COTTAGE VIEWS







Scheme 2 - Front



Scheme 2 - Rear

FIRST FLOOR AREA: 752 sf SECOND FLOOR AREA: 426 sf TOTAL FLOOR AREA: 1178 sf LOT COVERAGE: 1571 sf (57%)

LOT SIZE: 2737.5 sf





## 2-LEVEL COTTAGE PLAN SISTERS WOODLANDS

DATE: 17 FEBRUARY 2021 36'-6" x 75'-0" LOT COTTAGE STUDY













Scheme 3 - Front



Scheme 3 - Rear

GROSS FLOOR AREA: 797 sf LOT COVERAGE: 1606 sf (57%)

LOT SIZE: 2800 sf



1-LEVEL COTTAGE PLAN

## SISTERS WOODLANDS

40'-0" x 70'-0" LOT COTTAGE STUDY DATE: 17 FEBRUARY 2021













Scheme 4 - Front



Scheme 4 - Rear

FIRST FLOOR AREA: 723 sf SECOND FLOOR A