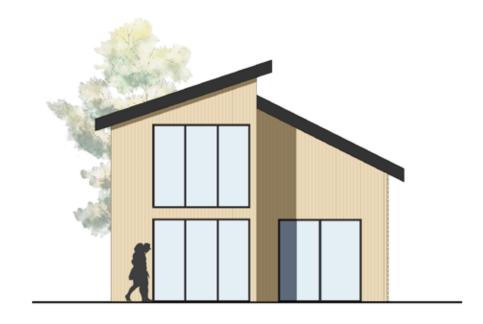

## 2-LEVEL COTTAGE PLAN SISTERS WOODLANDS

DATE: 17 FEBRUARY 2021 36'-6" x 75'-0" LOT COTTAGE STUDY

Scheme 3 - Front

Scheme 3 - Rear

GROSS FLOOR AREA: 797 sf LOT COVERAGE: 1606 sf (57%)

LOT SIZE: 2800 sf

1-LEVEL COTTAGE PLAN