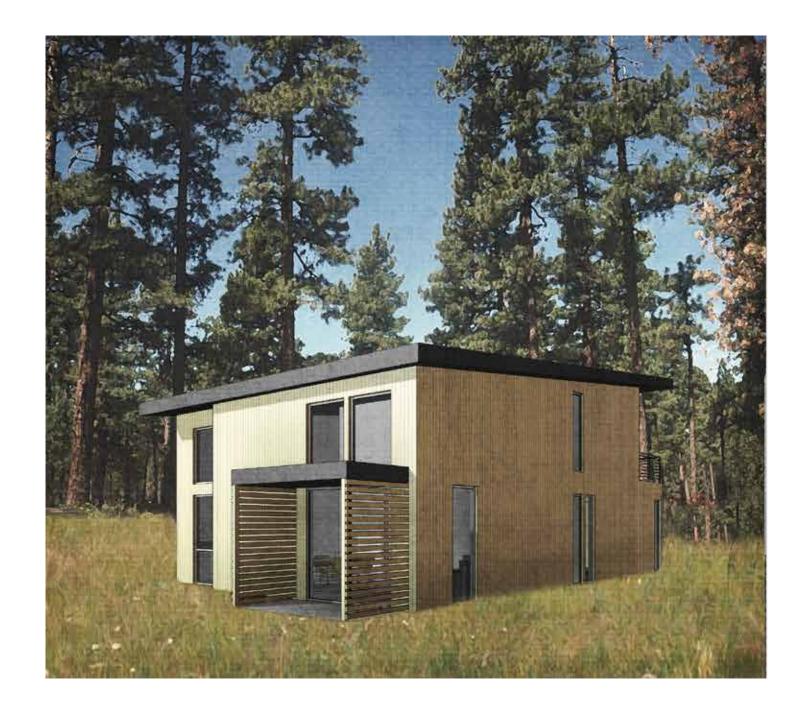

## 2-LEVEL COTTAGE PLAN SISTERS WOODLANDS

40'-0" x 70'-0" LOT COTTAGE STUDY

Representational/ conceptual only (subject to change)

Scheme 5 - Front

Scheme 5 - Rear

FIRST FLOOR AREA: 738 sf SECOND FLOOR AREA: 477 sf TOTAL FLOOR AREA: 1215 sf LOT COVERAGE: 1551 sf (55%)

LOT SIZE: 2800 sf

DATE: 17 FEBRUARY 2021

2-LEVEL COTTAGE PLAN SISTERS WOODLANDS

40'-0" x 70'-0" LOT COTTAGE STUDY