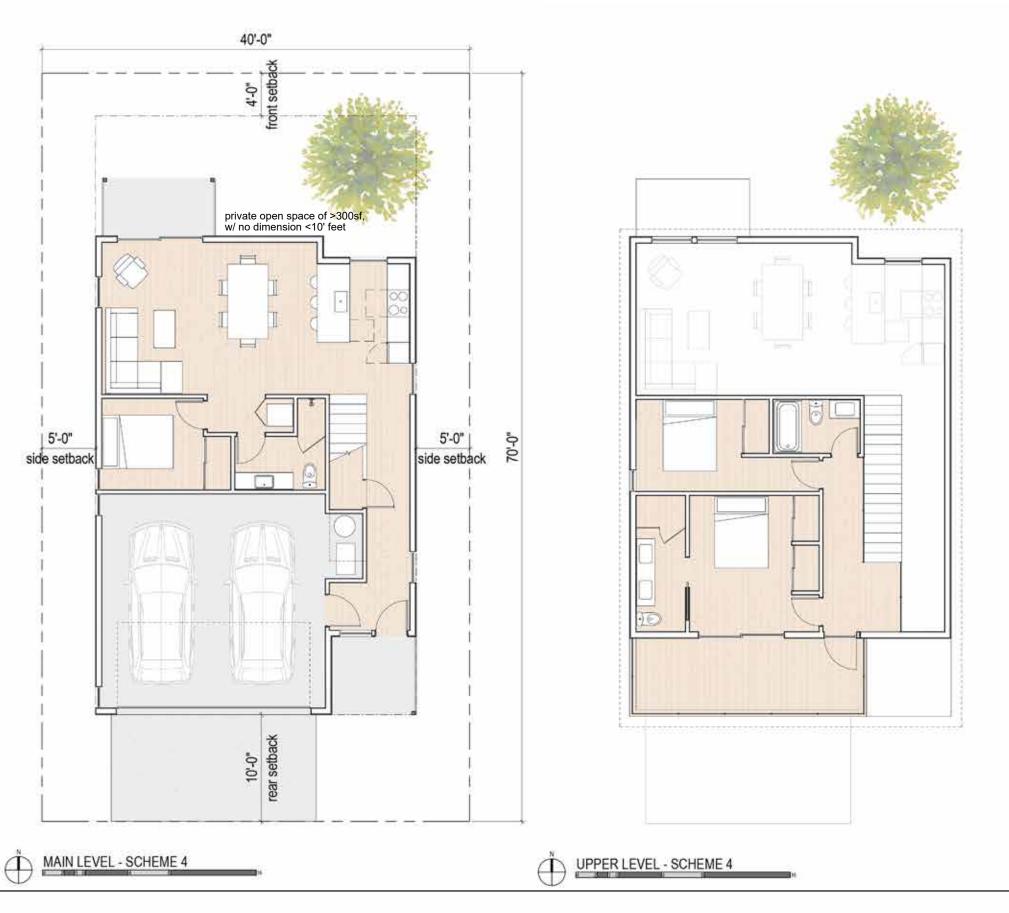

## SISTERS WOODLANDS

40'-0" x 70'-0" LOT COTTAGE STUDY DATE: 17 FEBRUARY 2021

Scheme 4 - Front

Scheme 4 - Rear

FIRST FLOOR AREA: 723 sf SECOND FLOOR AREA: 509 sf TOTAL FLOOR AREA: 1232 sf LOT COVERAGE: 1530 sf (55%)

LOT SIZE: 2800 sf

DATE: 17 FEBRUARY 2021