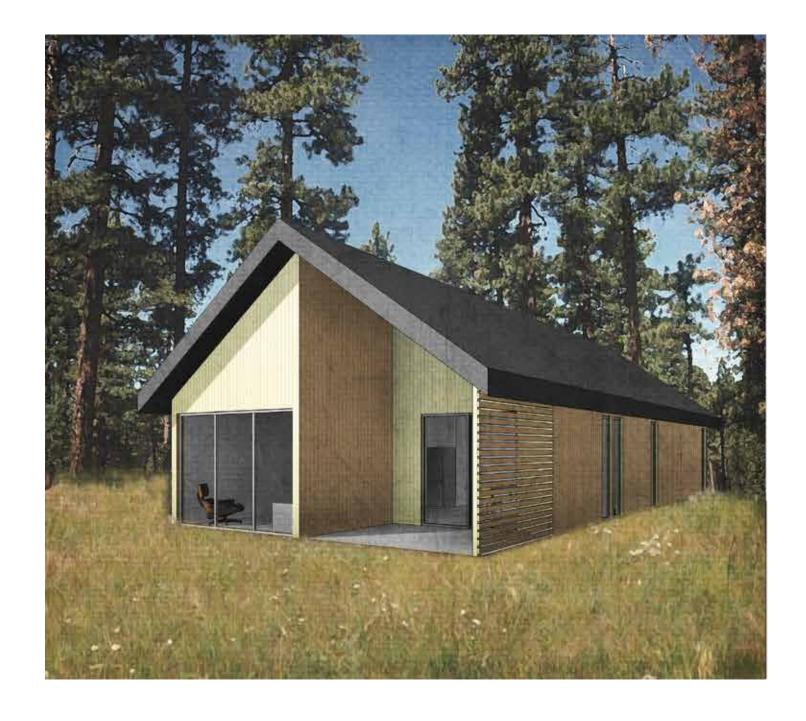

GROSS FLOOR AREA: 817 sf LOT COVERAGE: 1593 sf (58%)

LOT SIZE: 2737.5 sf



## 1-LEVEL COTTAGE PLAN SISTERS WOODLANDS

DATE: 17 FEBRUARY 2021 36'-6" x 75'-0" LOT COTTAGE STUDY









1-LEVEL COTTAGE VIEWS







Scheme 2 - Front



Scheme 2 - Rear

FIRST FLOOR AREA: 752 sf SECOND FLOOR AREA: 426 sf TOTAL FLOOR AREA: 1178 sf LOT COVERAGE: 1571 sf (57%)

LOT SIZE: 2737.5 sf





## 2-LEVEL COTTAGE PLAN SISTERS WOODLANDS

DATE: 17 FEBRUARY 2021 36'-6" x 75'-0" LOT COTTAGE STUDY













Scheme 3 - Front



Scheme 3 - Rear

GROSS FLOOR AREA: 797 sf LOT COVERAGE: 1606 sf (57%)

LOT SIZE: 2800 sf



1-LEVEL COTTAGE PLAN

## SISTERS WOODLANDS

40'-0" x 70'-0" LOT COTTAGE STUDY DATE: 17 FEBRUARY 2021













Scheme 4 - Front



Scheme 4 - Rear

FIRST FLOOR AREA: 723 sf SECOND FLOOR AREA: 509 sf TOTAL FLOOR AREA: 1232 sf LOT COVERAGE: 1530 sf (55%)

LOT SIZE: 2800 sf

DATE: 17 FEBRUARY 2021

## 2-LEVEL COTTAGE PLAN SISTERS WOODLANDS

40'-0" x 70'-0" LOT COTTAGE S