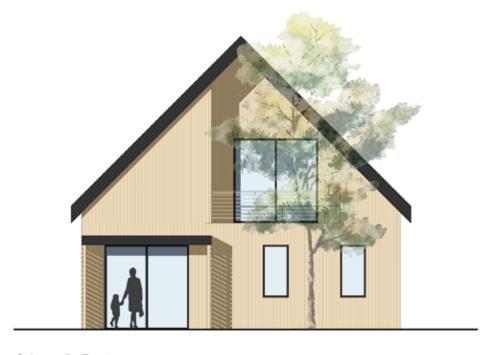

## 2-LEVEL COTTAGE PLAN SISTERS WOODLANDS

40'-0" x 70'-0" LOT COTTAGE STUDY

Representational/ conceptual only (subject to change)

Scheme 5 - Front

Scheme 5 - Rear

FIRST FLOOR AREA: 738 sf SECOND FLOOR AREA: 477 sf TOTAL FLOOR AREA: 1215 sf LOT COVERAGE: 1551 sf (55%)

LOT SIZE: 2800 sf

DATE: 17 FEBRUARY 2021

2-LEVEL COTTAGE PLAN SISTERS WOODLANDS

40'-0" x 70'-0" LOT COTTAGE STUDY