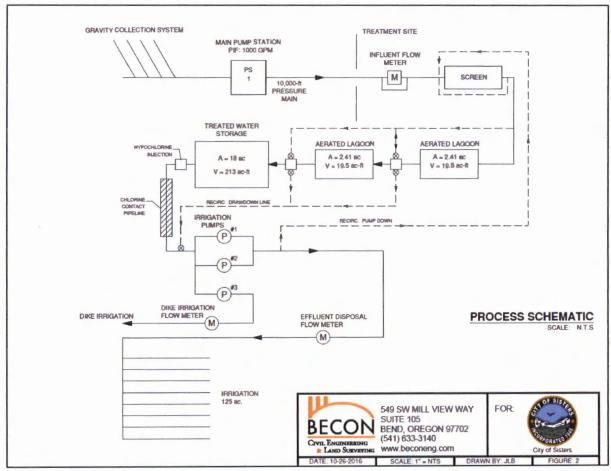

e approved WPCF permit is in Appendix C of this document.

The irrigation site surrounds the wastewater treatment and holding ponds. Three separate irrigation systems are provided. Each of the two forest irrigation sites is served by a 10-inch diameter PVC irrigation header from the effluent pumps located in the control building. The dike irrigation system is fed through a looped 4-inch diameter irrigation system. A marking ribbon is buried with the pipe to indicate non-potable water. Two alternating 100 HP pumps are provided to deliver treated recycled water to the forest irrigation system, and a single 15 HP pump is provided to deliver water to the dike irrigation system. An existing pipeline exists on the Lazy Z Ranch property (see Figure I), which may be used for irrigation purposes.



Figure 2: Water Treatment Plant Schematic

#### 3.3 INFLUENT FLOW MEASUREMENT AND SAMPLING

Influent flow measurement is provided in the pump room of the control building for the wastewater treatment plant. The meter is an 8" ASA electromagnetic flow meter which has been calibrated annually since installation. Influent sampling is provided by an ISCO 3710FR refrigerated sampler located in the pump room of the control building at the treatment plant. This is a 24-hour composite sampler which provides composite data for influent BODs and TSS.

#### 3.4 DISINFECTION FACILITIES

Disinfection of effluent at the Sisters plant is provided by chlorination, specifically through sodium hypo-chlorite. Equipment includes a Lightnin chemical mixer, a 500-gallon polyethylene sodium hypo-chlorite tank,