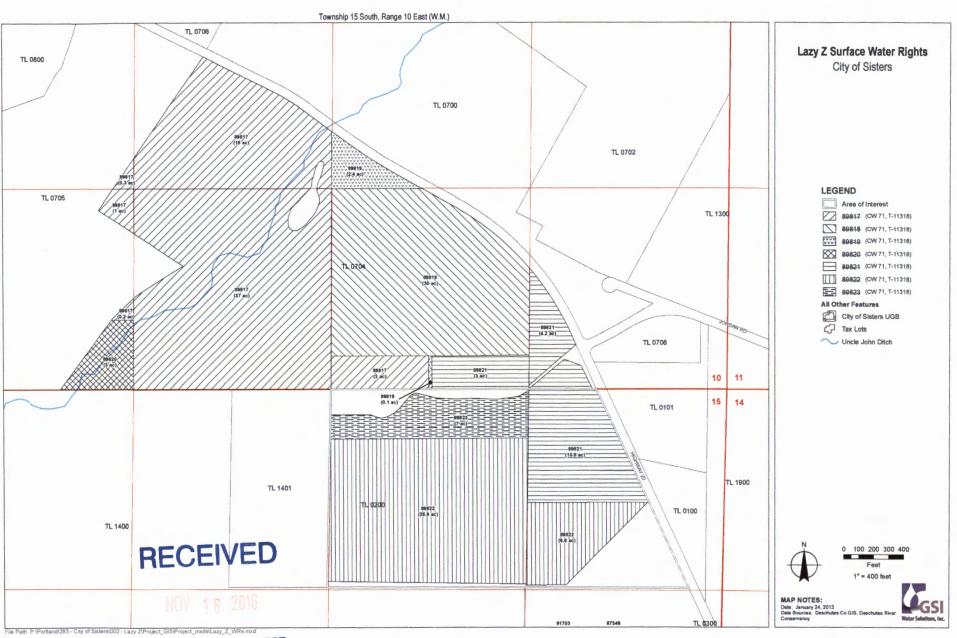

# **Appendices Table of Contents**

Appendix A Planning and Zoning Map

Appendix B Oregon Health Authority - Water System Information

Appendix C Water System Survey for City of Sisters, PWS #41-00826

Appendix D Oregon Water Resources Department and City Well Information

Appendix E Municipal Water Rights Permits, Certificates, and Transfers

Appendix F Inspection Memo - 1.6 MG Prestressed Concrete Water Storage Tank

Appendix G Public Protection Classification Summary Report - Sisters Camp Sherman FD - Oregon