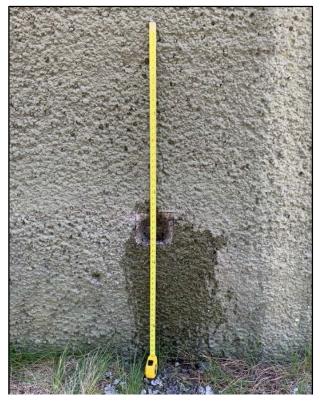

Our Mission: To Promote and Protect the Health and Safety of Our Community.

Significant deficiencies and rule violations noted during the survey:

• Caulk or otherwise seal the gap between the steel plate and the concrete pedestal at the City Well. The concrete grout has broken loose creating a gap and potential entry point for contaminants.