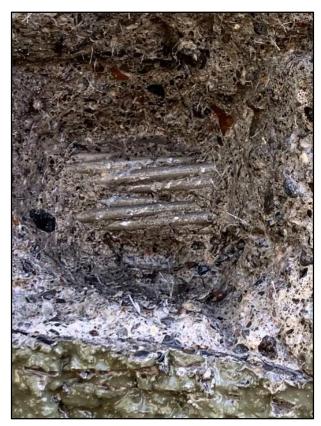

Our Mission: To Promote and Protect the Health and Safety of Our Community.

Significant deficiencies and rule violations noted during the survey:

• Caulk or otherwise seal the gap between the steel plate and the concrete pedestal at the City Well. The concrete grout has broken loose creating a gap and potential entry point for contaminants.