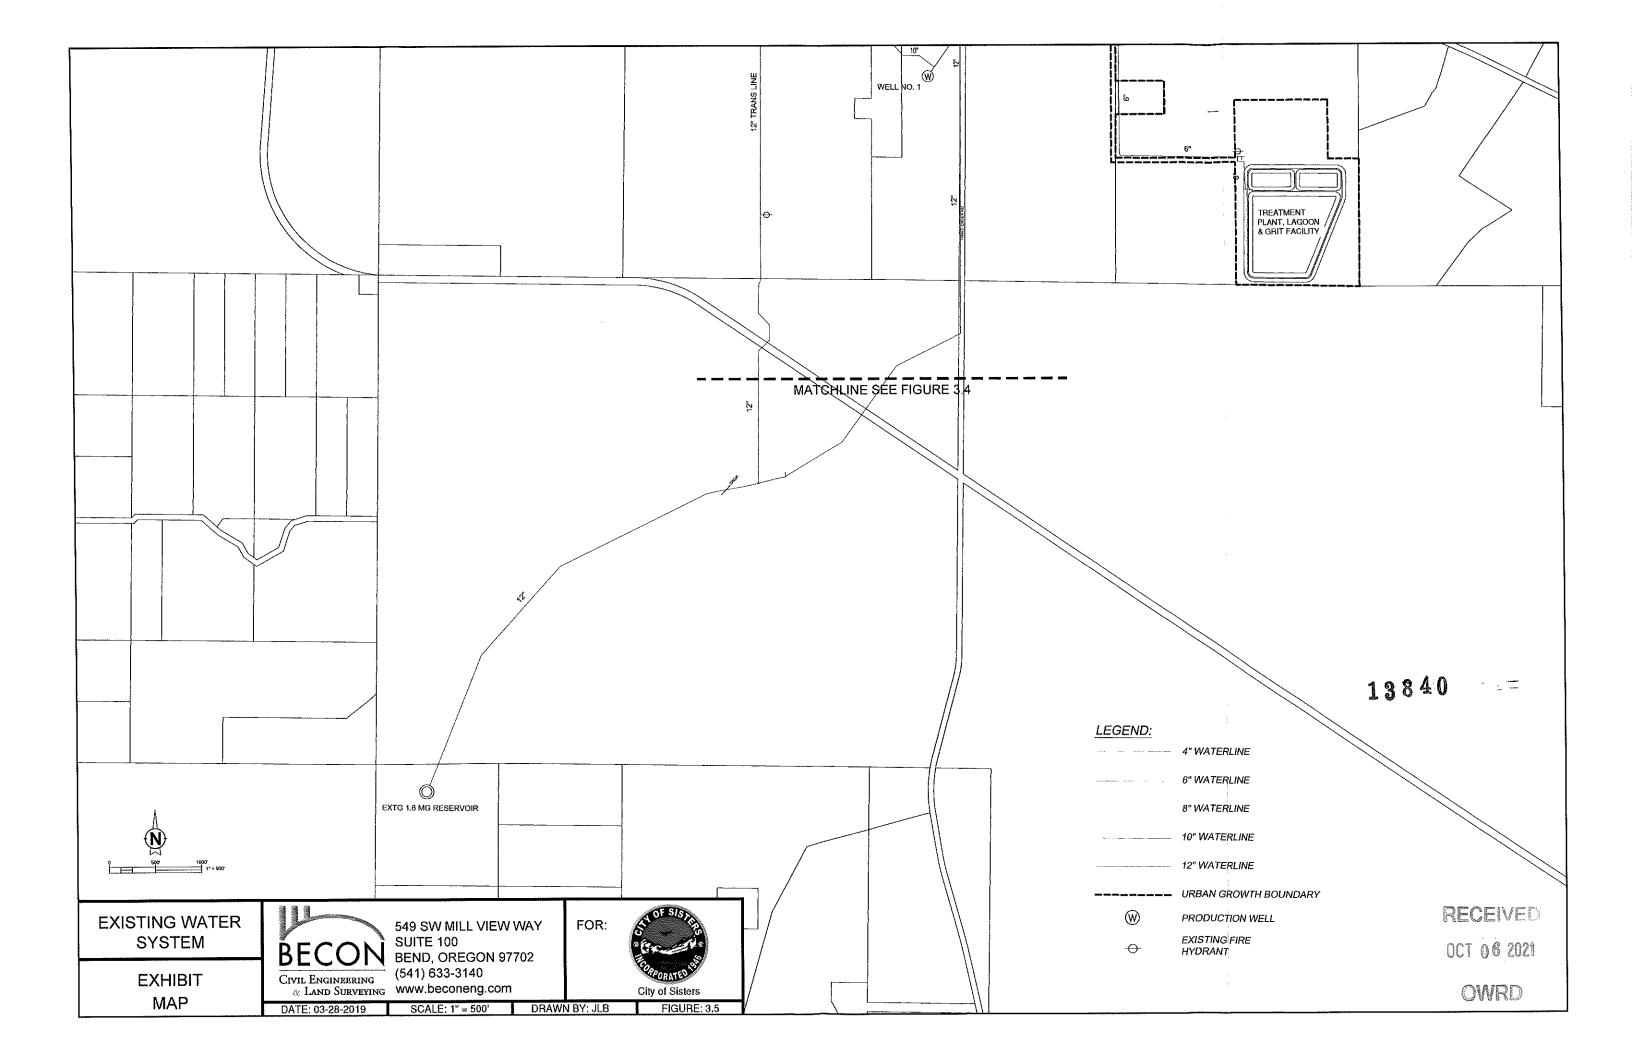

# CERTIFIED WATER RIGHTS EXAMINER STAMP



# **LOCATION DESCRIPTION**

# Well 2

Located 1,280 feet North and 1,175 feet East from the SW corner of Section 5, Township 15 South, Range 10 East (W.M.), being within Tax Lot 1510050000900 Well 3

Located 1,890 feet South and 2,325 feet East from the NW corner of Section 4, Township 15 South, Range 10 East (W.M.)

# Well 4

Located 1,505 feet South and 1,715 feet West from the NE corner of Section 9, Township 15 South, Range 10 East (W.M.)



\_\_\_\_ 1,320 -1,980 1 inch equals 1,320 feet

# DISCLAIMER

This map was prepared for the purpose of identifying the location of a water right only and it is not intended to provide legal dimensions or location of property ownership lines. Date: September 8, 2021 Data Sources: BLM, ESRI, OWRD, USGS









Transfer Map **Authorized POU and Authorized POAs** Certificate 93889 **City of Sisters** 

Deschutes County, Oregon Township 15 South, Range 10 East (W.M.)

# **LEGEND**

Authorized Point of Appropriation

Existing Place of Use (POU)

디 Tax Lot

Government Lot (GL)

City Boundary

Waterbody

RECEIVED

OCT 06 2021

OWRD

CERTIFIED WATER RIGHTS EXAMINER STAMP

Bruce Brody-Héine June 29, 2007 EXPIRES: 12 -31-21

# LOCATION DESGRETADO

Located 1,280 feet North and 1,175 feet East from the SW corner of Section 5, Township 15 South, Range 10 East (W.M.), being within Tax Lot 1510050000900



1 inch equals 1,320 feet

DISCLAIMER

DISCLAIMER
This map was prepared for the purpose of identifying the location of a water right only and it is not intended to provide legal dimensions or location