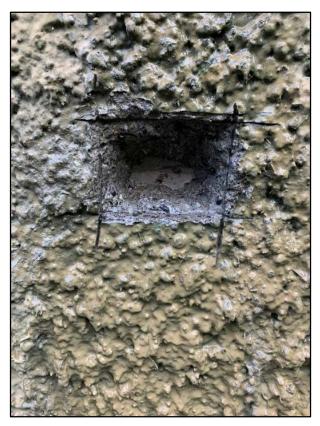

Our Mission: To Promote and Protect the Health and Safety of Our Community.

Significant deficiencies and rule violations noted during the survey:

• Caulk or otherwise seal the gap between the steel plate and the concrete pedestal at the City Well. The concrete grout has broken loose creating a gap and potential entry point for contaminants.