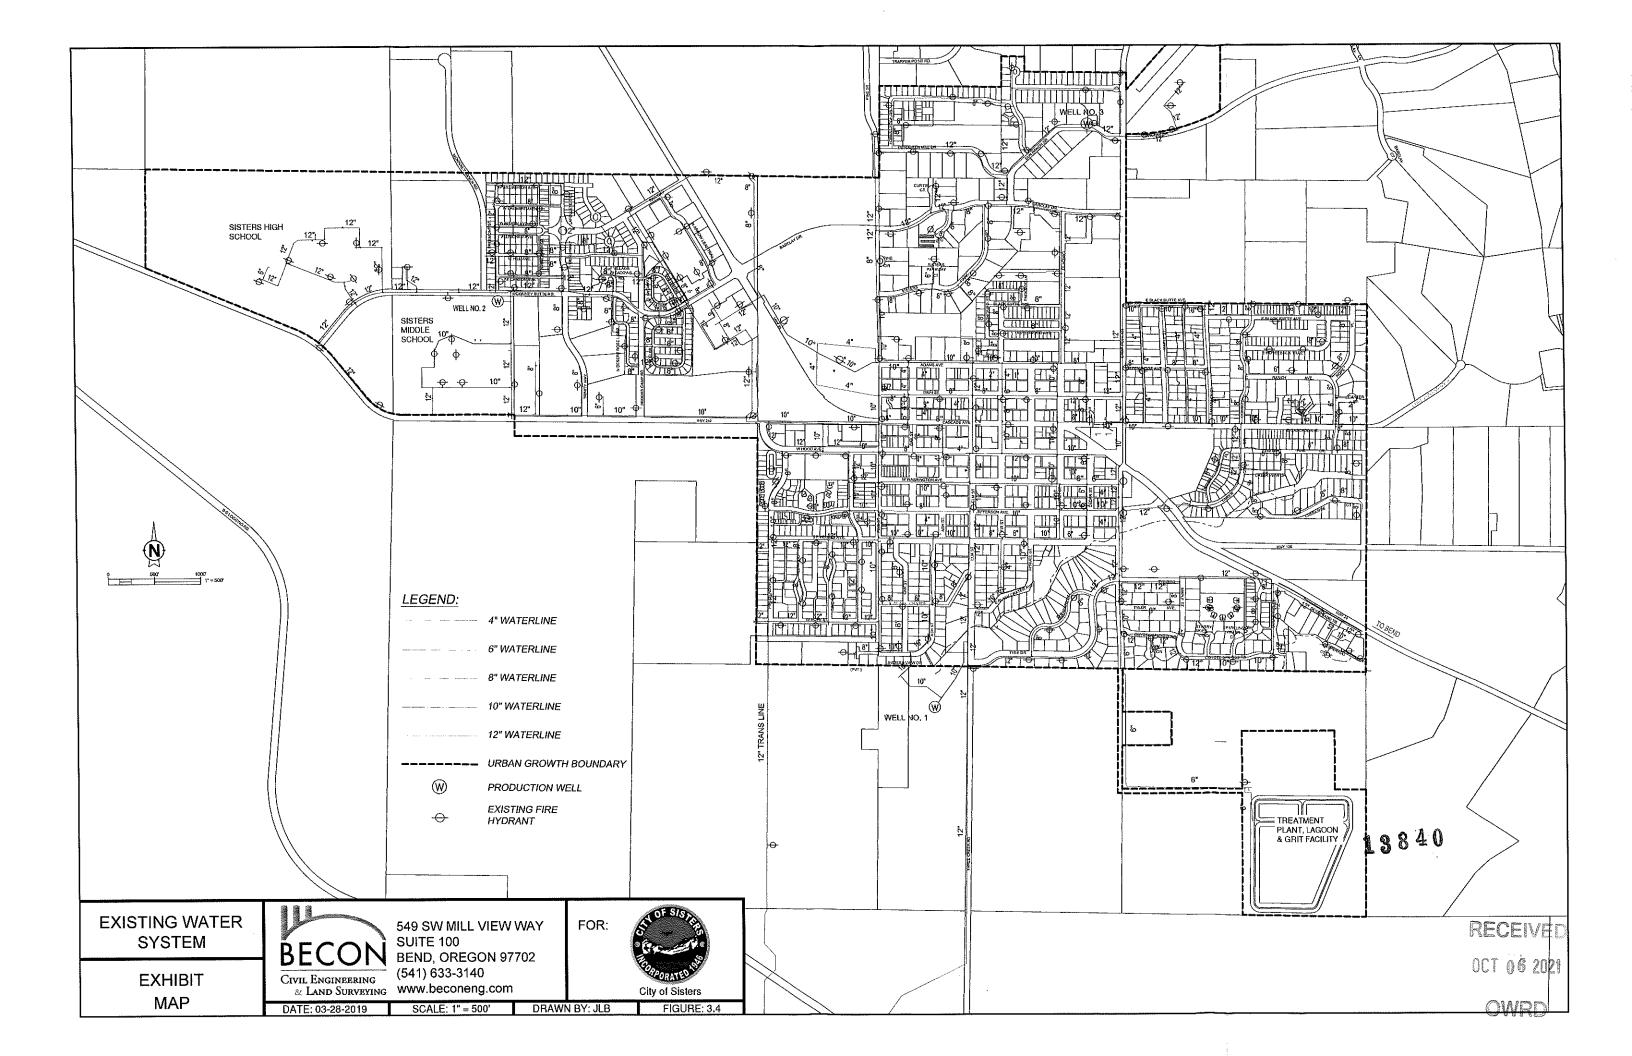

# CERTIFIED WATER RIGHTS EXAMINER STAMP



# **LOCATION DESCRIPTION**

# Well 2

Located 1,280 feet North and 1,175 feet East from the SW corner of Section 5, Township 15 South, Range 10 East (W.M.), being within Tax Lot 1510050000900 Well 3

Located 1,890 feet South and 2,325 feet East from the NW corner of Section 4, Township 15 South, Range 10 East (W.M.)

# Well 4

Located 1,505 feet South and 1,715 feet West from the NE corner of Section 9, Township 15 South, Range 10 East (W.M.)



\_\_\_\_ 1,320 -1,980 1 inch equals 1,320 feet

# DISCLAIMER

This map was prepared for the purpose of identifying the location of a water right only and it is not intended to provide legal dimensions or location of property ownership lines. Date: September 8, 2021 Data Sources: BLM, ESRI, OWRD, USGS









Transfer Map **Authorized POU and Authorized POAs** Certificate 93889 **City of Sisters** 

Deschutes County, Oregon Township 15 South, Range 10 East (W.M.)

# **LEGEND**

Authorized Point of Appropriation

Existing Place of Use (POU)

디 Tax Lot

Government Lot (GL)

City Boundary

Waterbody

RECEIVED

OCT 06 2021

OWRD

CERTIFIED WATER RIGHTS EXAMINER STAMP

Bruce Brody-Héine June 29, 2007 EXPIRES: 12 -31-21

# LOCATION DESGRETADO

Located 1,280 feet North and 1,175 feet East from the SW corner of Section 5, Township 15 South, Range 10 East (W.M.), being within Tax Lot 1510050000900



1 inch equals 1,320 feet

DISCLAIMER

DISCLAIMER
This map was prepared for the purpose of identifying the location of a water right only and it is not intended to provide legal dimensions or location of