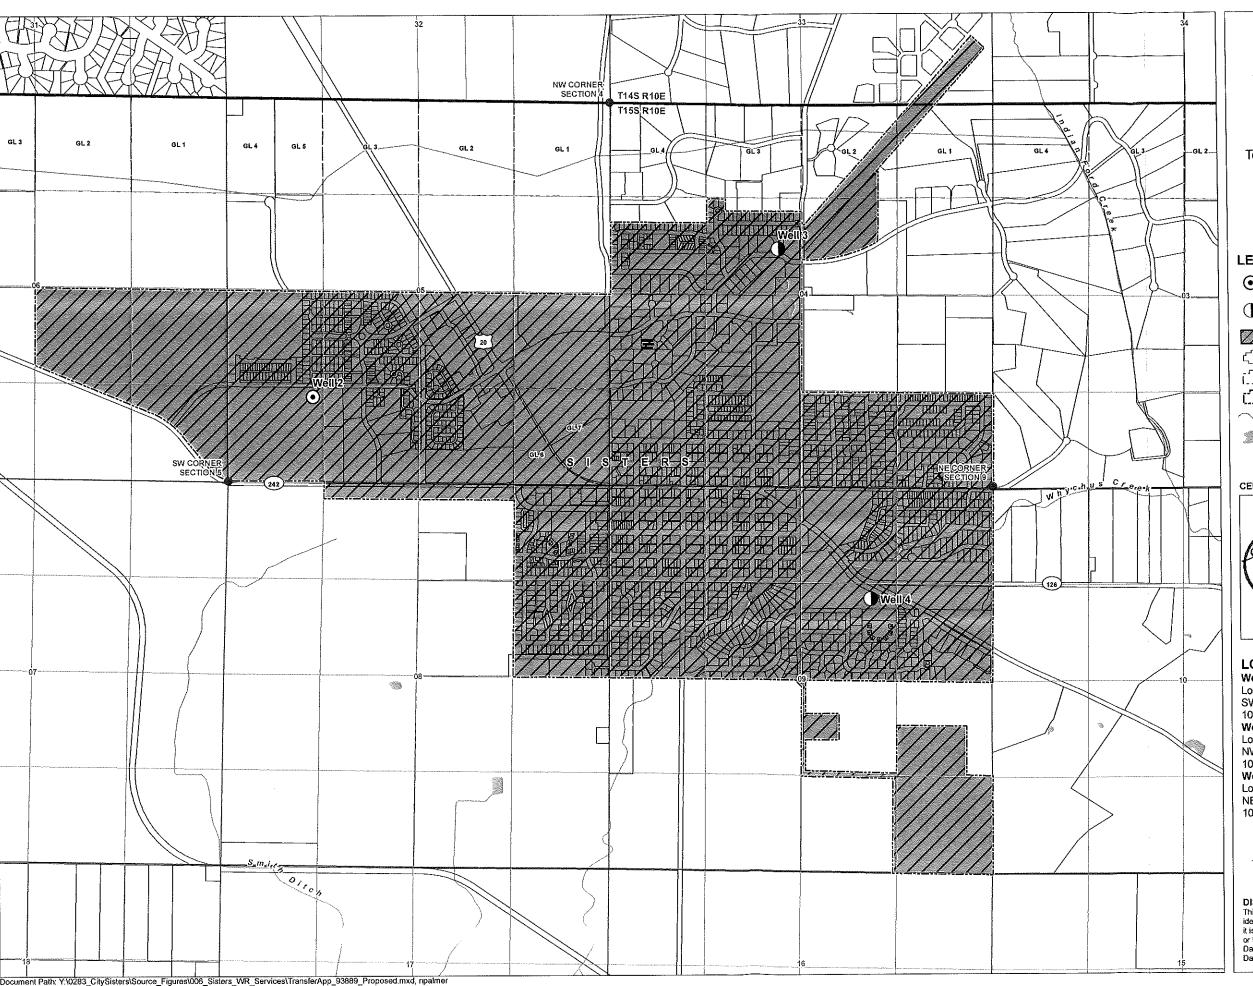

e on or before October 1, 1995.

B+C ext to 10-1-99

Failure to comply with any of the provisions of this permit may result in action including, but not limited to, restrictions on the use, civil penalties, or cancellation of the permit.

This permit is for beneficial use of water without waste. The water user is advised that new regulations may require use of best practical technologies or conservation practices to achieve this end.

By law, the land use associated with this water use must be in compliance with statewide land-use goals and any local acknowledged land-use plan.

The use of water shall be limited when it interferes with any prior surface or ground water rights.

Issued this date, FEBRUARY 3, 1992.

/8/ WILLIAM H. YOUNG

Water Resources Department William H. Young Director



# Transfer Map **Proposed POU and Authorized and Proposed POAs** Certificate 93889 City of Sisters

Deschutes County, Oregon Township 14 & 15 South, Range 10 East

# **LEGEND**

- Authorized Point of Appropriation (POA)
- Proposed Additional Point of Appropriation (APOA)
- Proposed Place of Use (POU)
- 了 Tax Lot
- Government Lot (GL)
- RECEIVED
- City Boundary
- OCT 06 2021
- Waterbody

OWRD

# CERTIFIED WATER RIGHTS EXAMINER STAMP



# **LOCATION DESCRIPTION**

# Well 2

Located 1,280 feet North and 1,175 feet East from the SW corner of Section 5, Township 15 South, Range 10 East (W.M.), being within Tax Lot 1510050000900 Well 3

Located 1,890 feet South and 2,325 feet East from the NW corner of Section 4, Township 15 South, Range 10 East (W.M.)

# Well 4

Located 1,505 feet South and 1