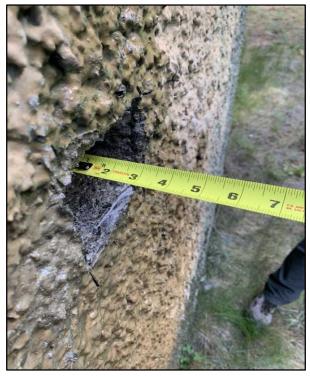

Our Mission: To Promote and Protect the Health and Safety of Our Community.

Significant deficiencies and rule violations noted during the survey:

• Caulk or otherwise seal the gap between the steel plate and the concrete pedestal at the City Well. The concrete grout has broken loose creating a gap and potential entry point for contaminants.