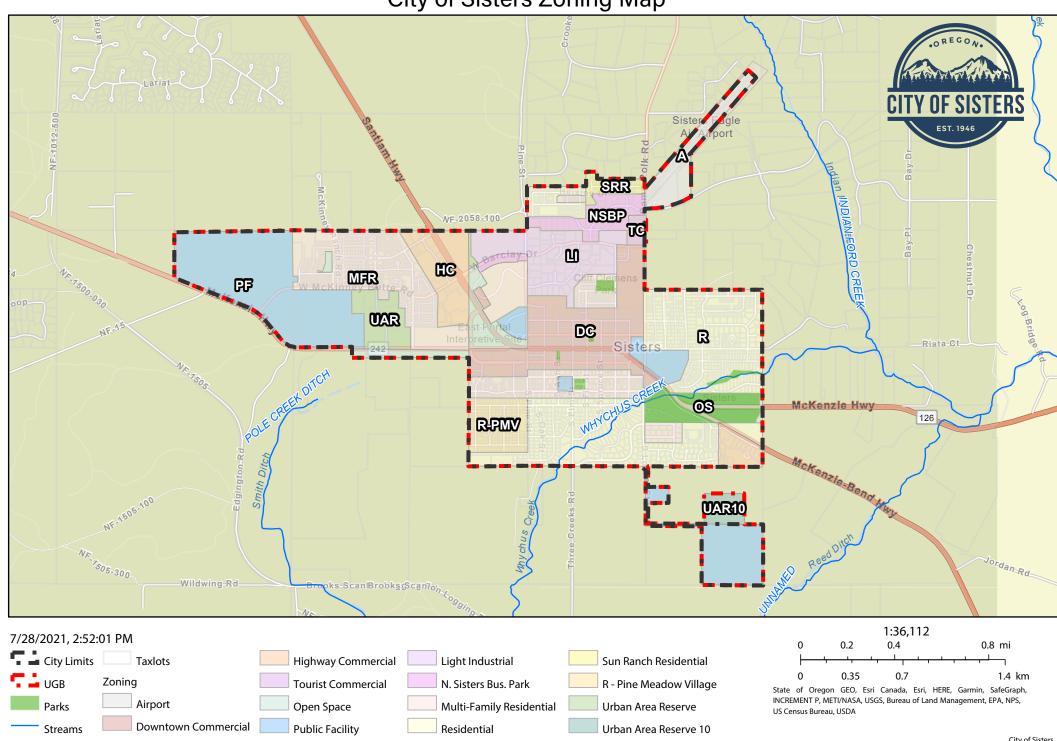

# **Appendices Table of Contents**

Appendix A Planning and Zoning Map

Appendix B Oregon Health Authority - Water System Information

Appendix C Water System Survey for City of Sisters, PWS #41-00826

Appendix D Oregon Water Resources Department and City Well Information

Appendix E Municipal Water Rights Permits, Certificates, and Transfers

Appendix F Inspection Memo - 1.6 MG Prestressed Concrete Water Storage Tank

Appendix G Public Protection Classification Summary Report - Sisters Camp Sherman FD - Oregon

Appendix H 2022 Camp Sherman Fire District Fire Hydrant Capacity Flow Test Results

# APPENDIX A Planning and Zoning Map

City of Sisters Zoning Map



# APPENDIX B Oregon Health Authority - Water System Information

#### **OHA Drinking Water Services**

OR41 00826 SISTERS, CITY OF Classification: COMMUNITY

Contact: PAUL BERTAGNA

PO BOX 39

SISTERS, OR 97759

Population: 3,235

Operating Period: January 1 to December 31

**Certified Operator(s)** 

Required: Y

Distribution class: 1

Treatment class: None

Filtration Endorsement Required: No

**Phone:** 541-323-5212

County: DESCHUTES

Activity Status: ACTIVE -- History

**Number of Connections: 2,028** 

**Regulating Agency: DESCHUTES COUNTY** 

Owner Type: LOCAL GOVERNMENT

Licensed By: N/A

**Approved Drinking Water Protection Plan: No** 

Source Water Assessment: Yes

Last Survey Date: Jul 26, 2022

#### **Sources**

| Facility ID | Facility Name - Well Logs   | Activity Status |