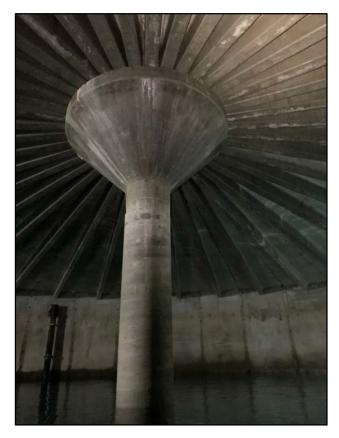

Our Mission: To Promote and Protect the Health and Safety of Our Community.

Significant deficiencies and rule violations noted during the survey:

• Caulk or otherwise seal the gap between the steel plate and the concrete pedestal at the City Well. The concrete grout has broken loose creating a gap and potential entry point for contaminants.