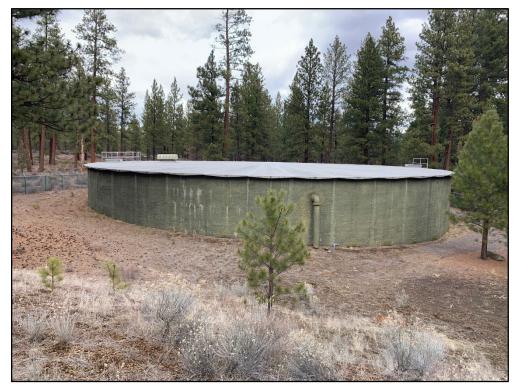

ible cracks in between the construction joints. There appears to be an existing coating that was placed on the exterior concrete surface, that is showing signs of wear and tear. A coating would be recommended on the exterior roof surface, and a construction joint replacement would be recommended to prevent water intrusion.

Overall, the prestressed concrete reservoir is in very good condition. The repairs noted in this inspection memo could help preserve the condition of the reservoir, to help extend the surface life and avoid potential water quality concerns with water intrusion. The City of Sisters noted that they are not aware of the existing concrete reservoir having any active leaks. It would be recommended to perform a leak test to confirm existing conditions.

#### **Photographs**



Figure 1: Exterior View of Reservoir



Figure 2: Exterior View of Reservoir Wall

Inspection Memo – Prestressed Concrete Tank



Figure 3: Exterior inspection window with no prestressing



Figure 4: Exterior inspection window with no prestressing



Figure 5: Exposed prestressing strand



Figure 6: Exposed prestressing strand – 3'-6" from finished grade

Inspection Memo – Prestressed Concrete Tank



Figure 7: Interior view – Float inspection



Figure 8: Interior view – note construction joints with existing spalls

 $In spection\ Memo-Prestressed\ Concrete\ Tank$ 



Figure 9: Interior View of Column



Figure 10: Interior view – Note potential daylight – found in several locations

Inspection Memo – Prestressed Concrete Tank



Figure 11: Exterior Roof – Note construction joints an