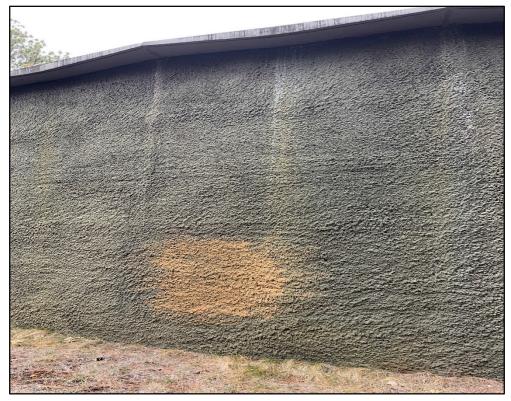

joints. There appears to be an existing coating that was placed on the exterior concrete surface, that is showing signs of wear and tear. A coating would be recommended on the exterior roof surface, and a construction joint replacement would be recommended to prevent water intrusion.

Overall, the prestressed concrete reservoir is in very good condition. The repairs noted in this inspection memo could help preserve the condition of the reservoir, to help extend the surface life and avoid potential water quality concerns with water intrusion. The City of Sisters noted that they are not aware of the existing concrete reservoir having any active leaks. It would be recommended to perform a leak test to confirm existing conditions.

#### **Photographs**



Figure 1: Exterior View of Reservoir



Figure 2: Exterior View of Reservoir Wall

Inspection Memo – Prestressed Concrete Tank



Figure 3: Exterior inspection window with no prestressing



Figure 4: Exterior inspection window with no prestressing



Figure 5: Exposed prestressing strand



Figure 6: Exposed prestressing strand – 3'-6" from finished grade

Inspection Memo – Prestressed Concrete Tank



Figure 7: Interior view – Float inspection



Figure 8: Interior view – note construction joints with existing spalls

 $In spection\ Memo-Prestressed\ Concrete\ Tank$ 



Figure 9: Interior View of Column



Figure 10: Interior view – Note potential daylight – found in several locations

Inspection Memo – Prestressed Concrete Tank



Figure 11: Exterior Roof – Note construction joints and existing coating



Figure 11: Exterio