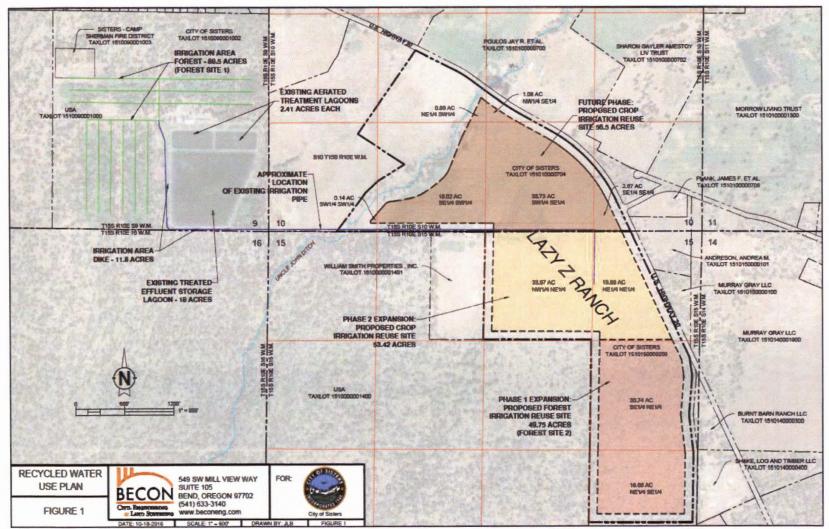

ase 1 (planned for 2017), Phase 2 (planned for 2031), and future phases (after 2035) are incorporated into this Recycled Water Use Plan update.

Recycled water usage of treated effluent will allow the City of Sisters to meet water quality standards of the State of Oregon, and to maintain compliance with conditions of the Water Pollution Control Facilities Permit. *This RWUP supersedes any previous plans*.

#### 1.2 CONTACTS

The City of Sisters is the end user and recycled water generator for the waste water treatment plant (WWTP), located at the following address:

1000 S Locust St. Sisters, Oregon 97759

Paul Bertagna is the Public Works Director and WWTP operator, his contact information is listed below:

Director of Public Works Paul Bertagna (541) 323-5212 pbertagna@ci.sisters.or.us



Figure 1: Recycled Water Use Plan Exhibit Map

#### 2.0 BENEFICIAL PURPOSES

Beneficial purposes lie at the core of the recycled water use program and can influence wastewater treatment, monitoring, as well as public health and environmental concerns.

| Beneficial Purpose                                                                                                                         | Class of Water | Quantity (mgd) | Frequency       |
|--------------------------------------------------------------------------------------------------------------------------------------------|----------------|----------------|-----------------|
| <ul> <li>Irrigation of orchard grass</li> <li>Compliance with WPCF permit, and to provide capacity for future wastewater flows.</li> </ul> | D