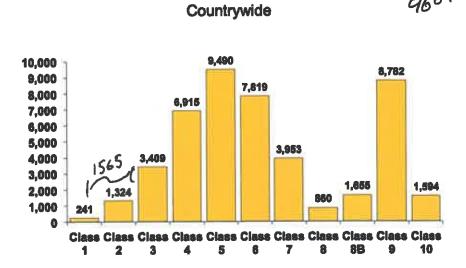

ter supplies include fire protection systems using hauled water in any of the split classification areas.

#### What's the benefit of Class 10W?

10W gives credit to risks within 5 to 7 road miles of the responding fire station and within 1,000 feet of a creditable water supply. That's reflective of the potential for reduced property insurance premiums.

#### What does the fire chief have to do?

Fire chiefs don't have to do anything at all. The revised classifications went in place automatically effective July 1, 2014 (July 1, 2015 for Texas).

#### What if I have additional questions?

Feel free to contact ISO at 800.444.4554 or email us at PPC-Cust-Serv@iso.com.

#### Distribution of PPC Grades

The 2017 published countrywide distribution of communities by the PPC grade is as follows:



#### Assistance

The PPC program offers help to communities, fire departments, and other public officials as they plan for, budget, and justify improvements. ISO is also available to assist in the understanding of the details of this evaluation.

The PPC program representatives can be reached by telephone at (800) 444-4554. The technical specialists at this telephone number have access to the details of this evaluation and can effectively speak with you about your questions regarding the PPC program. What's more, we can be reached via the internet at <a href="https://www.isomitigation.com/talk/">www.isomitigation.com/talk/</a>.

We also have a website dedicated to our Community Hazard Mitigation Classification programs at <a href="www.isomitigation.com">www.isomitigation.com</a>. Here, f