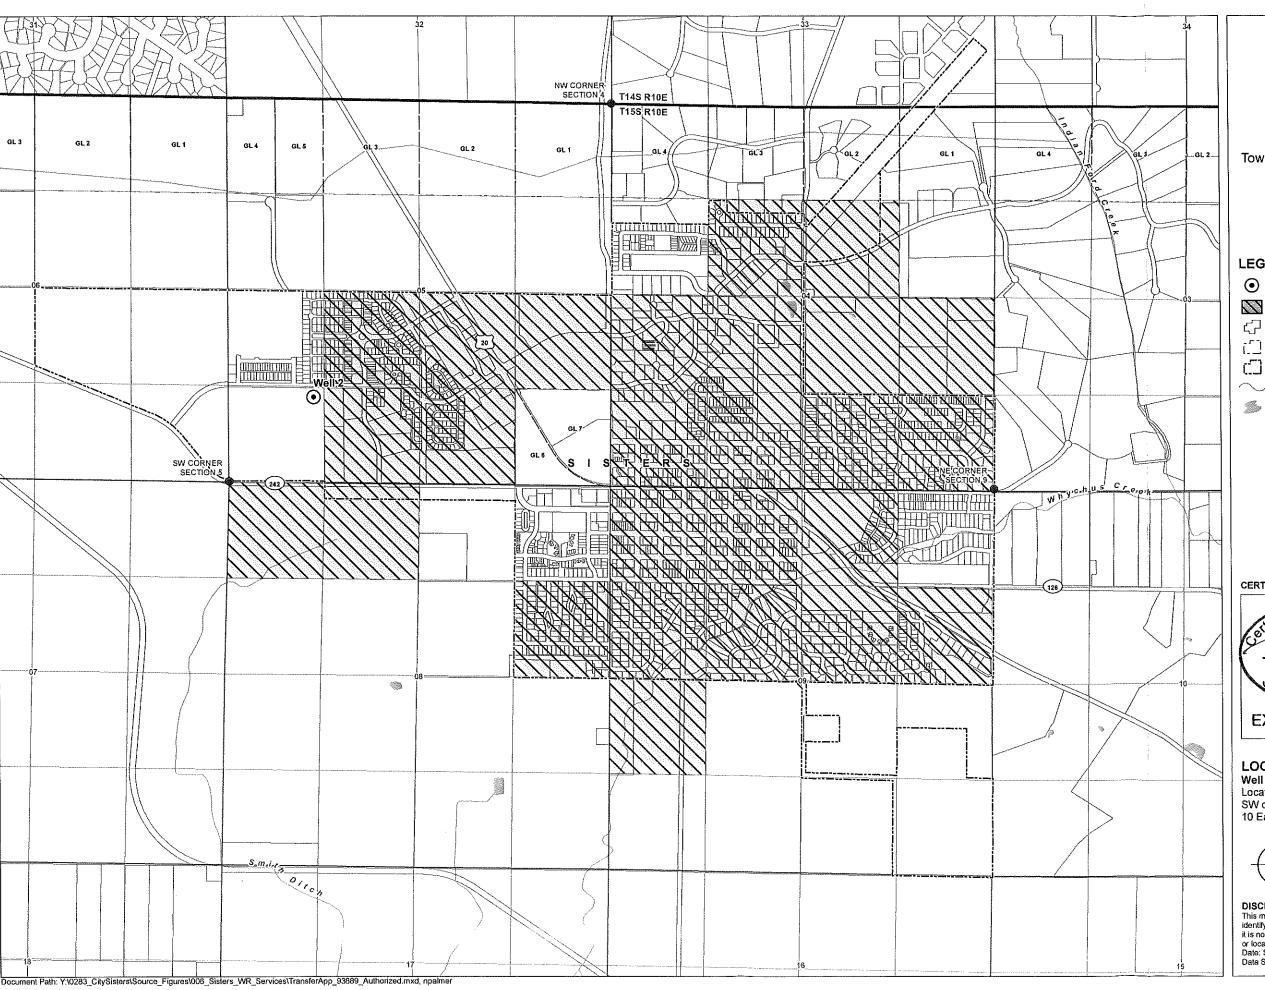

CERTIFIED WATER RIGHTS EXAMINER STAMP



# **LOCATION DESCRIPTION**

# Well 2

Located 1,280 feet North and 1,175 feet East from the SW corner of Section 5, Township 15 South, Range 10 East (W.M.), being within Tax Lot 1510050000900 Well 3

Located 1,890 feet South and 2,325 feet East from the NW corner of Section 4, Township 15 South, Range 10 East (W.M.)

# Well 4

Located 1,505 feet South and 1,715 feet West from the NE corner of Section 9, Township 15 South, Range 10 East (W.M.)



\_\_\_\_ 1,320 -1,980 1 inch equals 1,320 feet

# DISCLAIMER

This map was prepared for the purpose of identifying the location of a water right only and it is not intended to provide legal dimensions or location of property ownership lines. Date: September 8, 2021 Data Sources: BLM, ESRI, OWRD, USGS









Transfer Map **Authorized POU and Authorized POAs** Certificate 93889 **City of Sisters** 

Deschutes County, Oregon Township 15 South, Range 10 East (W.M.)

# **LEGEND**

Authorized Point of Appropriation

Existing Place of Use (POU)

디 Tax Lot

Government Lot (GL)

City Boundary

Waterbody

RECEIVED

OCT 06 2021

OWRD

CERTIFIED WATER RIGHTS EXAMINER STAMP

Bruce Brody-Héine June 29, 2007 EXPIRES: 12 -31-21

# LOCATION DESGRETADO

Located 1,280 feet North and 1,175 feet East from the SW corner of Section 5, Township 15 South, Range 10 East (W.M.), being within Tax Lot 1510050000900



1 inch equals 1,320 feet

DISCLAIMER

DISCLAIMER
This map was prepared for the purpose of identifying the location of a water right only and it is not intended to provide legal dimensions or location of p