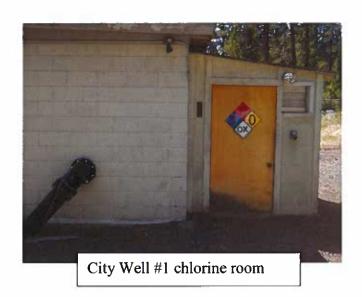

Our Mission: To Promote and Protect the Health and Safety of Our Community.

Significant deficiencies and rule violations noted during the survey:

• Caulk or otherwise seal the gap between the steel plate and the concrete pedestal at the City Well. The concrete grout has broken loose creating a gap and potential entry point for contaminants.

## **Deficiency Summary**

| Surve       | eyor:       | Jeff Freund                                                                      |                      |                |
|-------------|-------------|----------------------------------------------------------------------------------|----------------------|----------------|
| Date        | Corre       | ective Action Plan is due:                                                       | _ County:            | Deschutes      |
| Yes         | No          | Significant Deficiencies and Rule Violations:                                    | Date to be corrected | Date corrected |
|             |             | Source: Well construction: City Well - gap between steel well plate and concrete | 11/30/2022           |                |
|             |             | pedestal where cement grout missing                                              |                      |                |
|             |             | Spring/other source:                                                             |                      | 1300           |
|             | $\boxtimes$ | Treatment: Surface water treatment:                                              |                      |                |
|             |             |                                                                                  |                      |                |
|             |             | Disinfection:                                                                    |                      |                |
|             |             | Other treatment:                                                                 |                      |                |
|             |             | Finished Water Storage:                                                          |                      |                |
| $\boxtimes$ |             | Distribution:                                                                    |                      |                |
|             |             | Annual Summary Report for 2021 not submitted                                     | √ corrected          |                |
|             |             | (provided during survey)                                                         |                      |                |
|             |             | Monitoring:                                                                      |                      |                |
|             | $\boxtimes$ | Management & Operations:                                                         |                      |                |
|             | $\boxtimes$ | Operator Certification:                                                          |                      |                |
|             |             | Other Rule Violations:                                                           |                      |                |
| Data        | base i      | Updates: None None Inventory Treatment N                                         | Monitorina □ P       | age:           |
|             | ments       |                                                                                  | g                    | <u> </u>       |
| <b>V</b>    |             |                                                                                  |                      |                |

#### Source Deficiencies: □⊕ Failure to calculate CT values correctly. □⊕ No means to adequately determine disinfection Well Construction Deficiencies: contact time under peak flow and minimum □⊕ Sanitary seal and casing not watertight storage conditions □⊕ Does not meet setbacks from hazards UV Disinfection Violations (OAR 333-0050(5)(k)): + Bypass around UV system □⊕ No raw water sample tap + Lamp sleeve not cleaned ⊕ No treated sample tap (if applicable) - Lamp not replaced per manufacturer ⊕ No screen on existing well vent + No intensity sensor with alarm or shut-off Spring Source Deficiencies: Other Treatment Violations: □⊕ Springbox not impervious durable material + Non-NSF approved chemicals - 0087(6) □⊕ No watertight access hatch/entry + Corrosion control parameters not met - 0034 □⊕ No screened overflow ☐ Distribution System Violations: □⊕ Does not meet setbacks from hazards □⊕ No raw water sample tap □⊕ No treated sample tap (if applicable) Cross Connection (OAR 333-061-0070): + No ordinance or enabling authority (CWS) Treatment Deficiencies/Violations: Surface Water Treatment Deficiencies: + Testing records not current (CWS, NTNC, TNC) + Turbidity standards not met - 0030(3) □ + No Cross Connection Control Specialist (CWS ≥ + Turbidimeters not calibrated per manufacturer or at 300 connections) least quarterly - 0036(5)(b)(A)(ii) Finished Water Storage Deficiencies: □⊕ Incorrect location for turbidity monitoring ⊞⊕ Hatch not locked or adequately secured ☐⊕ If serving > 3,300 people no alarm or auto plant □⊕ Roof and access hatch not watertight shut off for low chlorine residual □⊕ No flap valve, screen, or equivalent on drain + For conventional or direct filtration: No alarm or plant shut off for high turbidity □⊕ For conventional filtration: Settled water not Monitoring Violations: + Monitoring not current - 0025(1) measured daily + Unaddressed MCL violations or LCR AL □⊕ For conventional or direct filtration: Turbidity profile exceedances - 0030 not conducted on individual filters at least quarterly + No Coliform Sampling Plan - 0036(6)(a)(l) according to mfg. rec. pressure differential Management & Operations Violations: ⊕ For cartridge filtration: No pressure gauges before + No operations and maintenance manual - 0065(4) and after cartridge filter + Emergency response plan not completed -- For membrane filtration: Direct integrity testing does not meet requirements under -0036(5)(d)(B) + Major modifications not approved (plan review) -+ For membrane filtration: Indirect integrity testing does not meet requirements under -0036(5)(d)(C) Haster plan not current (≥ 300 con.) - 0060(5) □⊕ For diatomaceous earth filtration: Body feed not ]+ Annual CCR not distributed (CWS) - 0043(1)(a) added with influent flow. + PNC or out of compliance with AO + Public notice not issued as required - 0042 Disinfection Deficiencies/Violations: + DPD/EPA approved method not used - 0036(9)(e) Operator Certification Violations: + Free chlorine residual not maintained - 0032(3/5) 1+ No certified operator at required level - 0065(2) + Chlorine not measured & recorded - 0036(9) + No protocol for under certified operator - 0225(2) + Minimum CT required not met all times - 0032(3/5) Other Rule Violations: □⊕ No means to adequately determine flow rate on ⊕ Significant deficiency per OAR 333-061-0076 contact chamber effluent line + Rule violation per OAR 333-061-XXX + pH, Temperature, and chlorine residual not